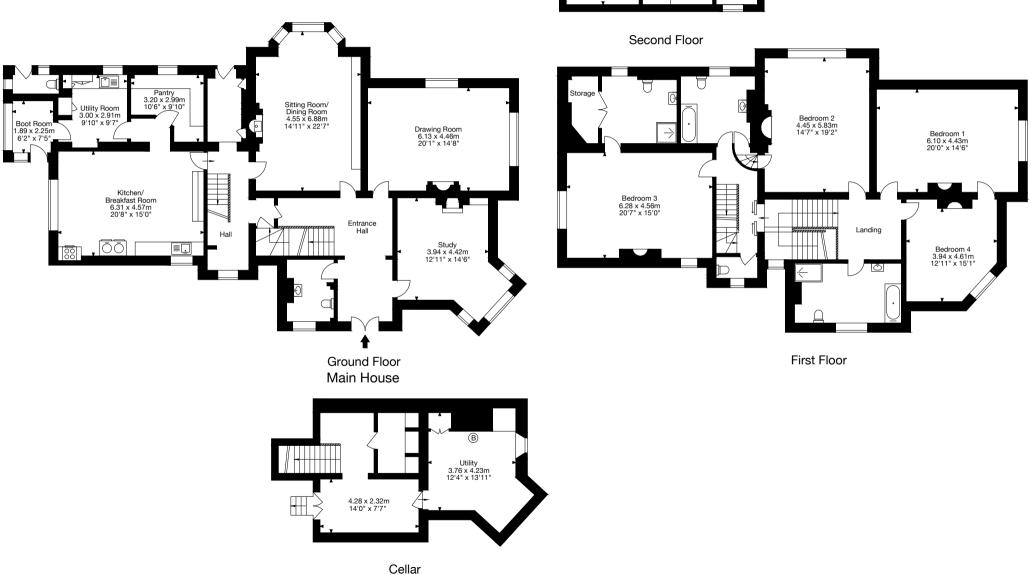

The Old Vicarage, Penrhos, Usk NP15 2LE Gross Internal Area (Approx.) Main House = 437 sq m / 4,703 sq ftCottage = 133 sq m / 1,431 sq ft Outbuilding / Stables (Excl. Covered Areas) = 75 sq m / 807 sq ft Total Area = 645 sg m / 6.941 sg ft

The Old Vicarage, Penrhos, Usk NP15 2LE Gross Internal Area (Approx.) Main House = 437 sq m / 4,703 sq ft Cottage = 133 sq m / 1,431 sq ft Outbuilding / Stables (Excl. Covered Areas) = 75 sq m / 807 sq ft Total Area = 645 sq m / 6,941 sq ft