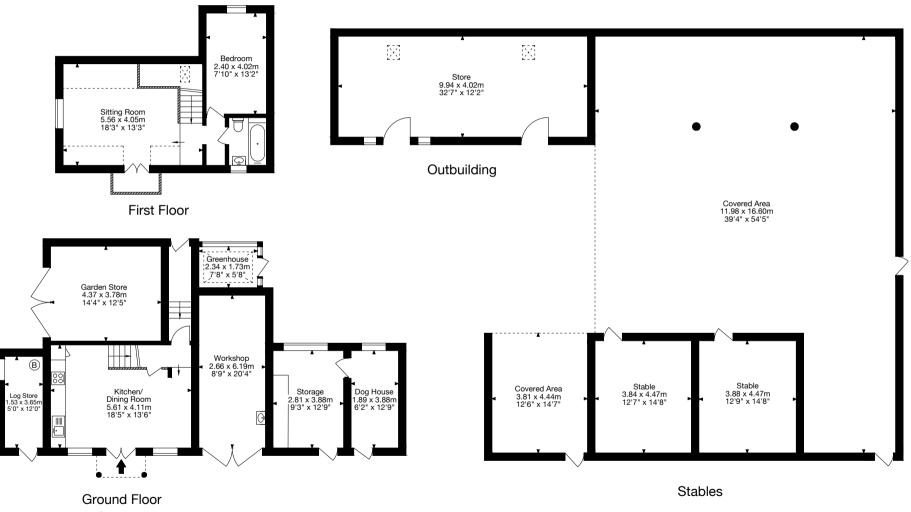

The Old Vicarage, Penrhos, Usk NP15 2LE Gross Internal Area (Approx.) Main House = 437 sq m / 4,703 sq ftCottage = 133 sq m / 1,431 sq ft Outbuilding / Stables (Excl. Covered Areas) = 75 sq m / 807 sq ft Total Area = 645 sg m / 6.941 sg ft

The Old Vicarage, Penrhos, Usk NP15 2LE Gross Internal Area (Approx.) Main House = 437 sq m / 4,703 sq ft Cottage = 133 sq m / 1,431 sq ft Outbuilding / Stables (Excl. Covered Areas) = 75 sq m / 807 sq ft Total Area = 645 sq m / 6,941 sq ft

Cottage

Capture Property Marketing 2025. Drawn to RICS guidelines. Not drawn to scale. Plan is for illustration purposes only. All features, door openings, and window locations are approximate. All measurements and areas are approximate and should not be relied on as a statement of fact.