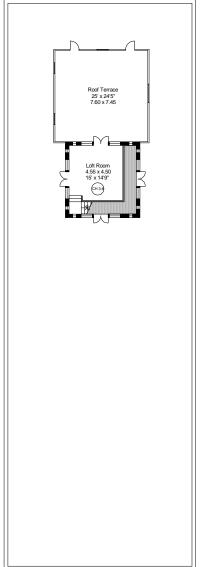

APPROXIMATE INTERNAL FLOOR (LINING) AREA = 8105 SQ.FT / 753 SQ.M.
APPROXIMATE ADDITIONAL AREAS

EYE = 1035 SQ.FT. / 96.1 SQ.M.

TOTAL AREAS SHOWN ON PLAN 9140 SQ.FT. / 849.1 SQ.M.

Sixth Floor 233 sq.ft.

COPYRIGHT.