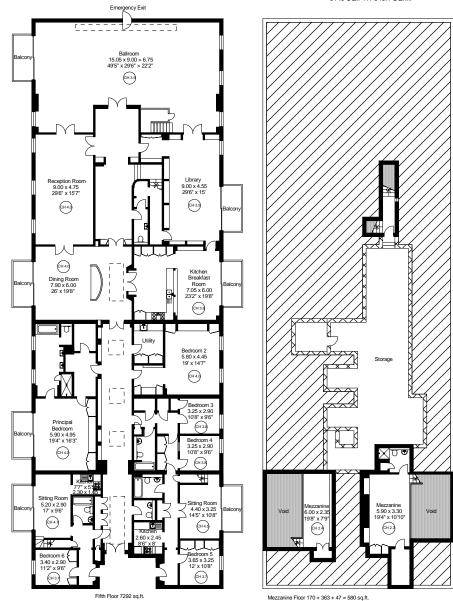

APPROXIMATE INTERNAL FLOOR (LINING) AREA = 8105 SQ.FT / 753 SQ.M.
APPROXIMATE ADDITIONAL AREAS

EYE = 1035 SQ.FT. / 96.1 SQ.M.

TOTAL AREAS SHOWN ON PLAN 9140 SQ.FT. / 849.1 SQ.M.

Sixth Floor 233 sq.ft.

COPYRIGHT.