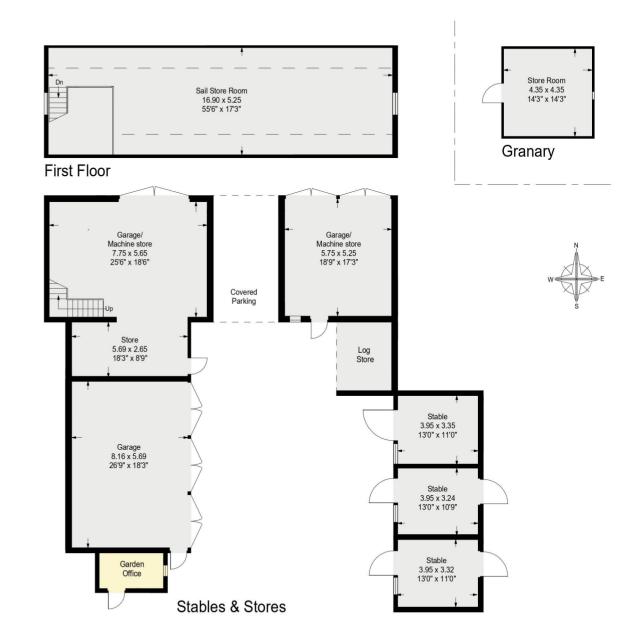

## First Floor (Flat)

## Ground Floor (Coach House)

Approximate

Gross Internal Floor Area

Coach House: 129sq.m. or 1,389sq.ft.

Flat: 95sq.m. or 1,023sq.ft.

Stables & Stores: 247sq.m. or 2,659sq.ft.

Granary: 19sq.m. or 205sq.ft.

Denotes areas below 1.5m Flat:15sq.m. or 162sq.ft. Loft: 30sq.m. or 323sq.ft.