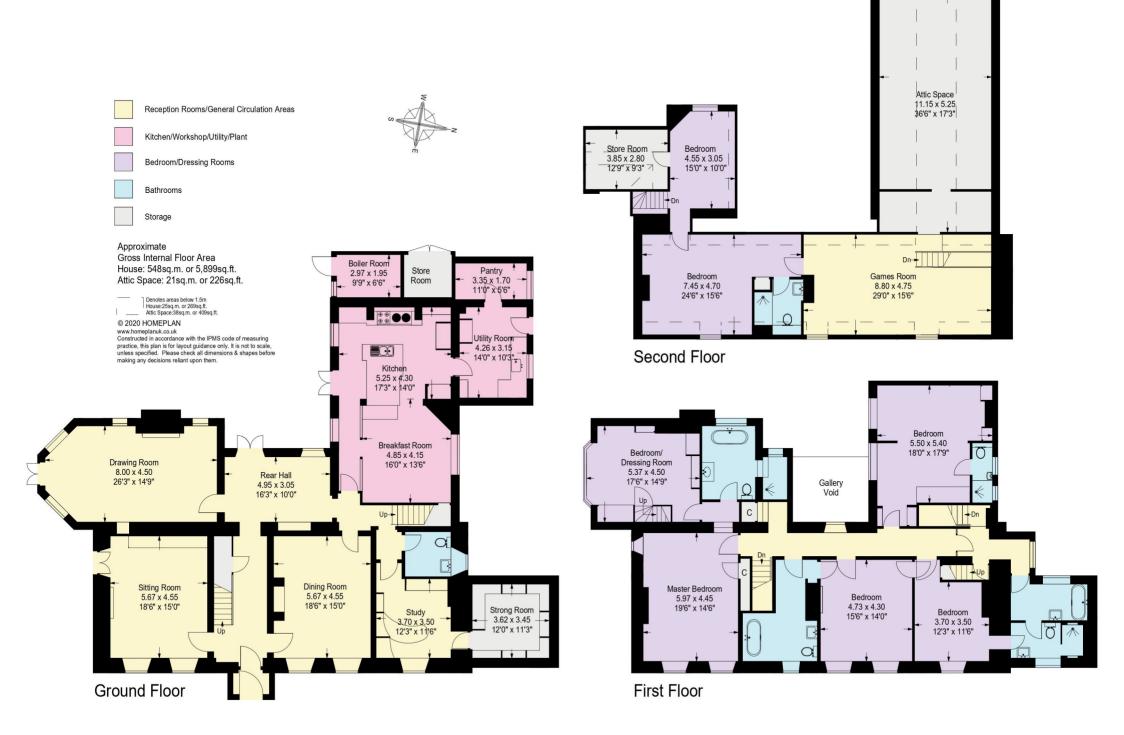

## First Floor (Flat)



## Ground Floor (Coach House)

Approximate

Gross Internal Floor Area

Coach House: 129sq.m. or 1,389sq.ft.

Flat: 95sq.m. or 1,023sq.ft.

Stables & Stores: 247sq.m. or 2,659sq.ft.

Granary: 19sq.m. or 205sq.ft.

Denotes areas below 1.5m Flat:15sq.m. or 162sq.ft. Loft: 30sq.m. or 323sq.ft.

© 2020 HOMEPLAN

www.homeplanuk.co.uk

www.nomepianuk.co.uk
Constructed in accordance with the IPMS code of measuring
practice, this plan is for layout guidance only. It is not to scale,
unless specified. Please check all dimensions & shapes before

making any decisions reliant upon them.