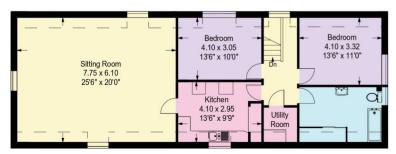

## First Floor (Flat)

## Ground Floor (Coach House)

Approximate

Gross Internal Floor Area

Coach House: 129sq.m. or 1,389sq.ft.

Flat: 95sq.m. or 1,023sq.ft.

Stables & Stores: 247sq.m. or 2,659sq.ft.

Granary: 19sq.m. or 205sq.ft.

Denotes areas below 1.5m Flat:15sq.m. or 162sq.ft. Loft: 30sq.m. or 323sq.ft.

© 2020 HOMEPLAN

www.homeplanuk.co.uk

www.nomepianuk.co.uk
Constructed in accordance with the IPMS code of measuring
practice, this plan is for layout guidance only. It is not to scale,
unless specified. Please check all dimensions & shapes before

making any decisions reliant upon them.