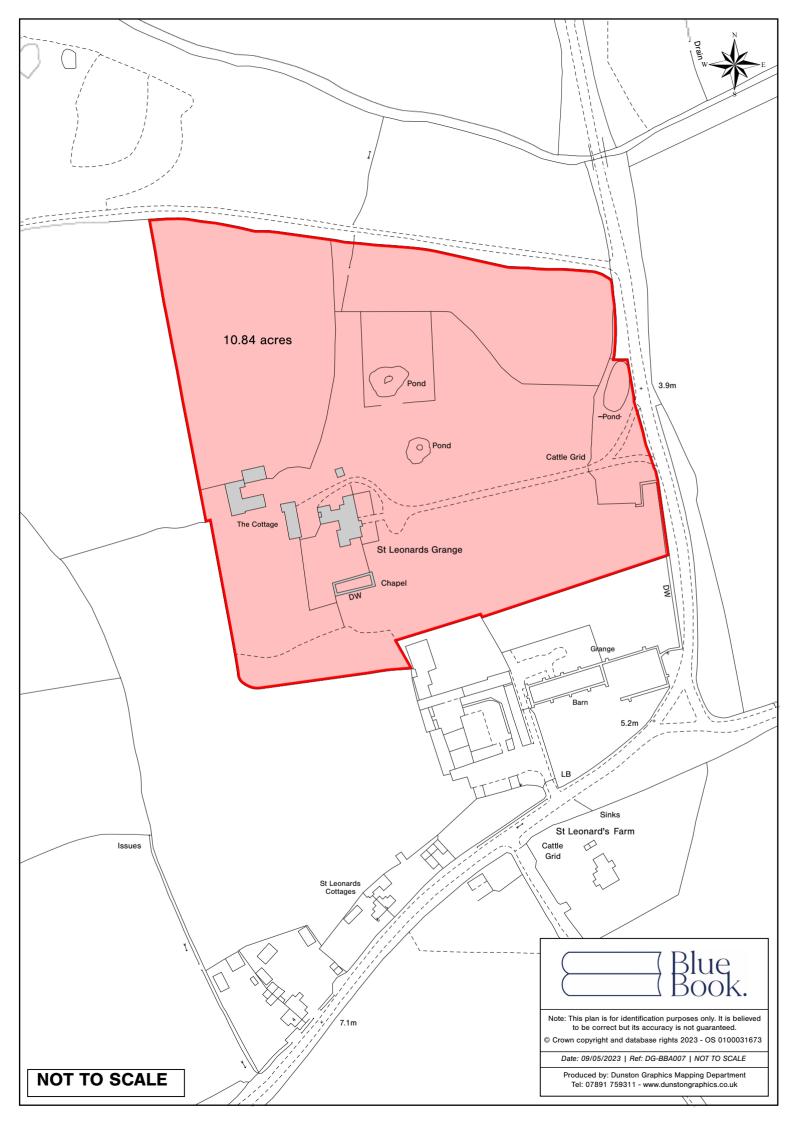

## First Floor (Flat)



## Ground Floor (Coach House)

Approximate

Gross Internal Floor Area

Coach House: 129sq.m. or 1,389sq.ft.

Flat: 95sq.m. or 1,023sq.ft.

Stables & Stores: 247sq.m. or 2,659sq.ft.

Granary: 19sq.m. or 205sq.ft.

Denotes areas below 1.5m Flat:15sq.m. or 162sq.ft. Loft: 30sq.m. or 323sq.ft.

© 2020 HOMEPLAN

www.homeplanuk.co.uk

www.nomepianuk.co.uk
Constructed in accordance with the IPMS code of measuring
practice, this plan is for layout guidance only. It is not to scale,
unless specified. Please check all dimensions & shapes before

making any decisions reliant upon them.