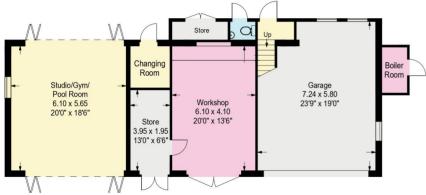

## First Floor (Flat)

## Ground Floor (Coach House)

Approximate

Gross Internal Floor Area

Coach House: 129sq.m. or 1,389sq.ft.

Flat: 95sq.m. or 1,023sq.ft.

Stables & Stores: 247sq.m. or 2,659sq.ft.

Granary: 19sq.m. or 205sq.ft.

Denotes areas below 1.5m Flat:15sq.m. or 162sq.ft. Loft: 30sq.m. or 323sq.ft.

© 2020 HOMEPLAN

www.homeplanuk.co.uk

www.nomepianuk.co.uk
Constructed in accordance with the IPMS code of measuring
practice, this plan is for layout guidance only. It is not to scale,
unless specified. Please check all dimensions & shapes before

making any decisions reliant upon them.